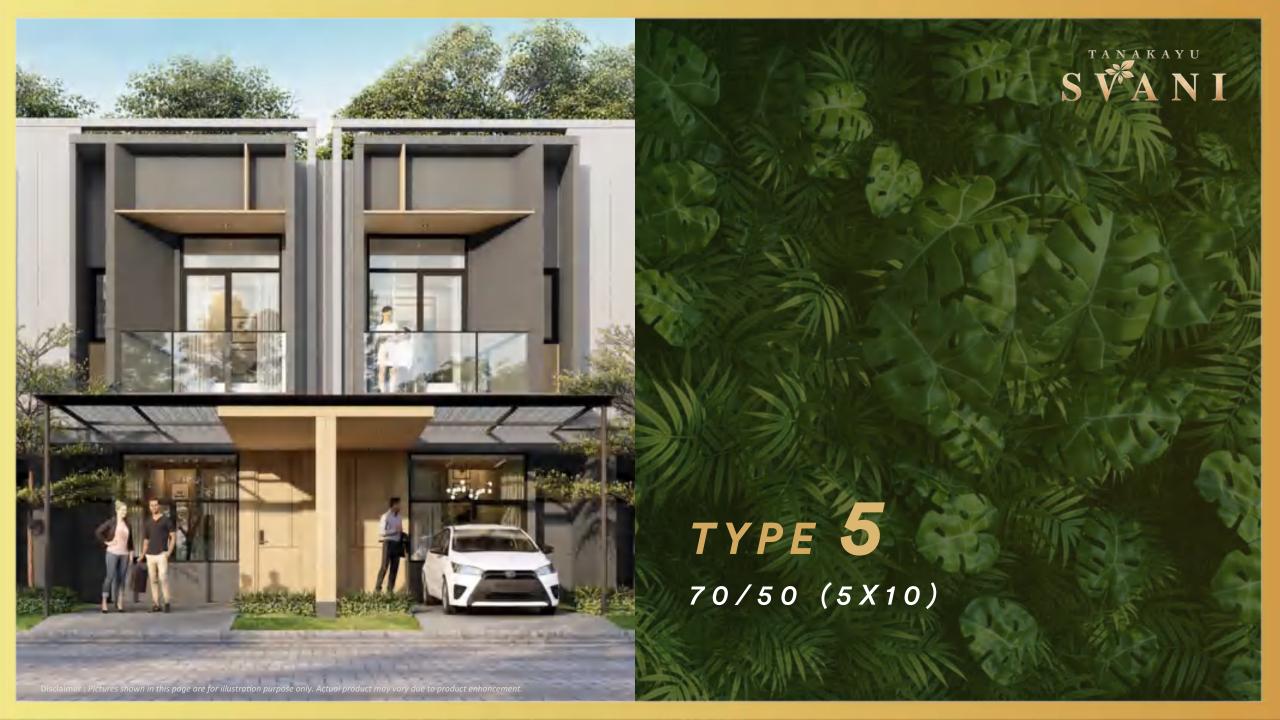

# S VA NU



#### **TROPICAL MODERN RESORT**

Tanakayu, derived from the origin of life gives modern living space to grow harmoniously with nature. Supported by high technology features and complete clubhouse facilities for your utmost convenience.





### TANAKA U CLUB HOUSE

Vacation within walking distance.

Disclaimer : Pictures shown in this page are for illustration purpose only. Actual product may vary due to product enhancement.















## S VA N I

**TYPE 6** Kids Bedroom





Disclaimer : Pictures shown in this page are for illustration purpose only. Actual product may vary due to product enhancement.

















#### SPESIFIKASI TEKNIS



鬥

H

#### Plafond

**Plafond Ruang Dalam Plafond Overstek** 

**Finishing Dinding** Luar Dalam

Lantai **Ruang Utama** 

Jendela

Pintu Pintu Utama Pintu Ruang Dalam + Toilet

Sanitair 1 Air (4) Listrik

: Mini Pile

: Batu Bata / Bata Ringan, Plester Aci, Finishing Cat

: Rangka Baja Ringan **Penutup Atap Metal** 

: Gypsum Board, Finishing Cat : GRC Board, Finishing Cat

: Cat Weathercoat, Cat Tekstur : Plester Aci Finishing Cat, Cat Testur

: Homogenius Tile

: Frame Aluminium Powder Coating, dengan kaca

: Solid Engineering Wood Door : Engineering Wood Door

: ex Lokal : Standard PDAM : 2200 watt

#### TANAKAYU SVANI

#### High Value Location

#### Tropical Modern Resort

Marvelous Design & Features

# TANAKATU

from the Origin

Member of