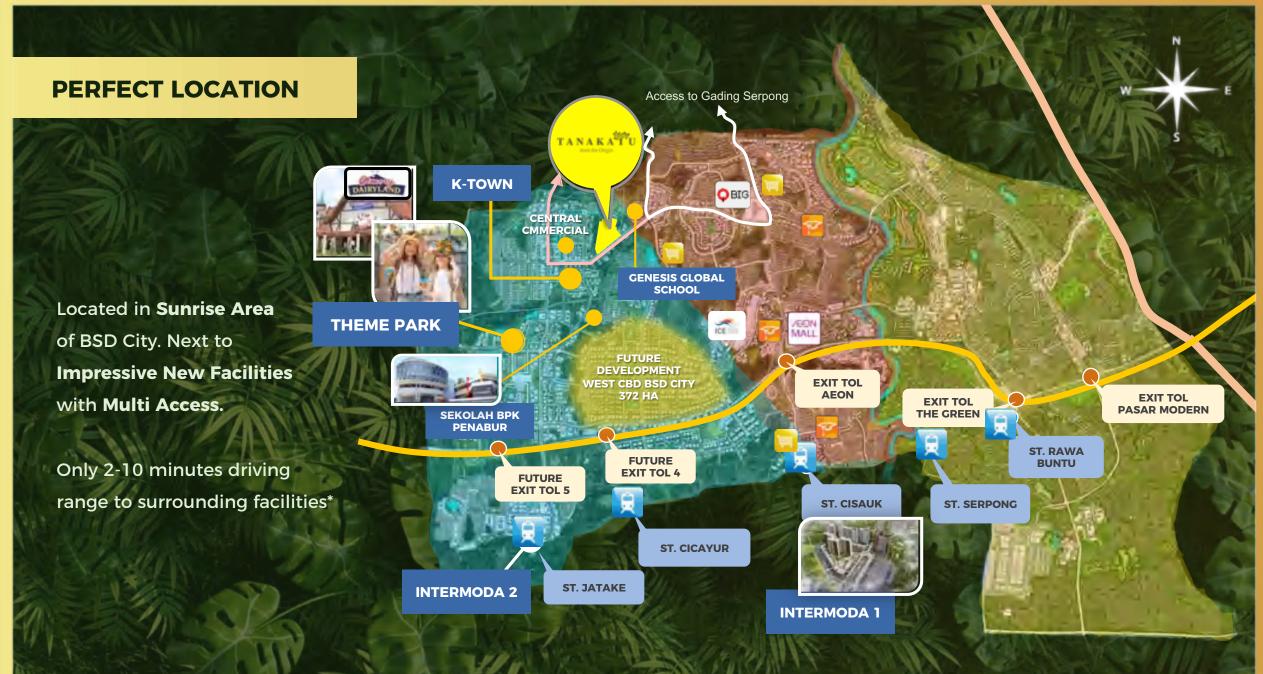

# S VA NU



#### **TROPICAL MODERN RESORT**

Tanakayu, derived from the origin of life gives modern living space to grow harmoniously with nature. Supported by high technology features and complete clubhouse facilities for your utmost convenience.





### TANAKA U CLUB HOUSE

Vacation within walking distance.

Disclaimer : Pictures shown in this page are for illustration purpose only. Actual product may vary due to product enhancement.















## S VA N I

**TYPE 6** Kids Bedroom





Disclaimer : Pictures shown in this page are for illustration purpose only. Actual product may vary due to product enhancement.

















#### SPESIFIKASI TEKNIS



鬥

H

#### Plafond

**Plafond Ruang Dalam Plafond Overstek** 

**Finishing Dinding** Luar Dalam

Lantai **Ruang Utama** 

Jendela

Pintu Pintu Utama Pintu Ruang Dalam + Toilet

Sanitair 1 Air (4) Listrik

: Mini Pile

: Batu Bata / Bata Ringan, Plester Aci, Finishing Cat

: Rangka Baja Ringan **Penutup Atap Metal** 

: Gypsum Board, Finishing Cat : GRC Board, Finishing Cat

: Cat Weathercoat, Cat Tekstur : Plester Aci Finishing Cat, Cat Testur

: Homogenius Tile

: Frame Aluminium Powder Coating, dengan kaca

: Solid Engineering Wood Door : Engineering Wood Door

: ex Lokal : Standard PDAM : 2200 watt

#### TANAKAYU SVANI

#### High Value Location

#### Tropical Modern Resort

Marvelous Design & Features

# TANAKATU

from the Origin

Member of



Big City Big O