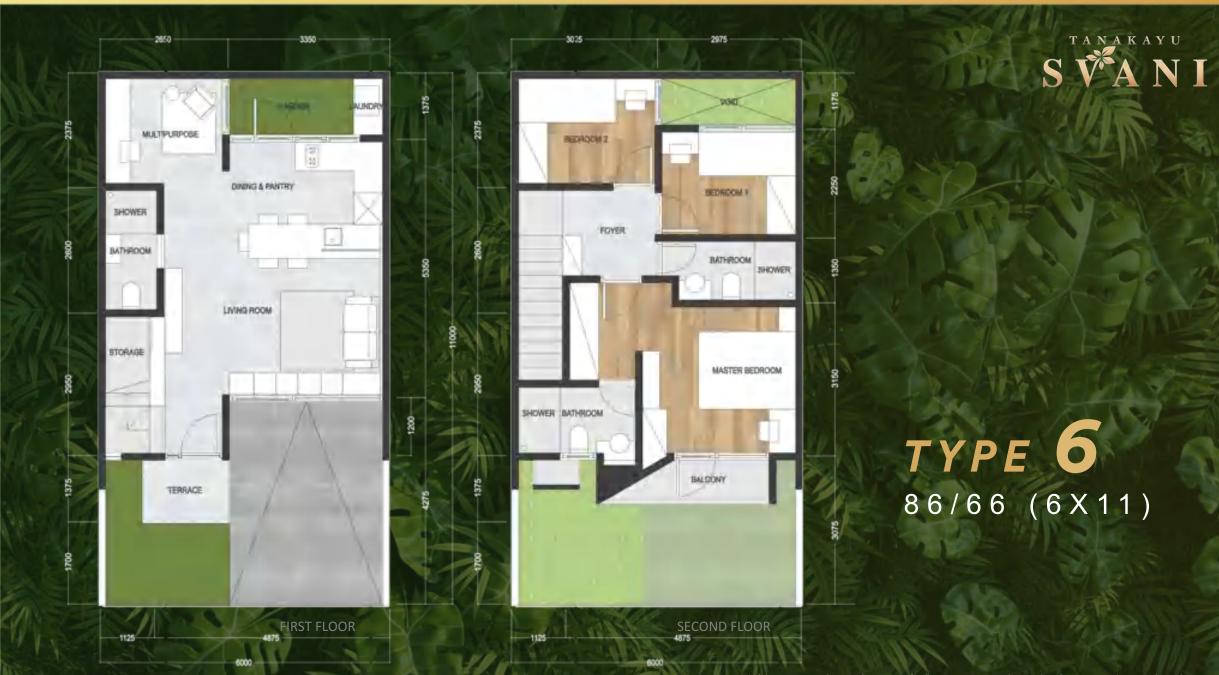

# S VA NU



#### **TROPICAL MODERN RESORT**

Tanakayu, derived from the origin of life gives modern living space to grow harmoniously with nature. Supported by high technology features and complete clubhouse facilities for your utmost convenience.





### TANAKA U CLUB HOUSE

Vacation within walking distance.

Disclaimer : Pictures shown in this page are for illustration purpose only. Actual product may vary due to product enhancement.















## S VA N I

**TYPE 6** Kids Bedroom





Disclaimer : Pictures shown in this page are for illustration purpose only. Actual product may vary due to product enhancement.

















#### SPESIFIKASI TEKNIS



鬥

H

#### Plafond

**Plafond Ruang Dalam Plafond Overstek** 

**Finishing Dinding** Luar Dalam

Lantai **Ruang Utama** 

Jendela

Pintu Pintu Utama Pintu Ruang Dalam + Toilet

Sanitair 1 Air (4) Listrik

: Mini Pile

: Batu Bata / Bata Ringan, Plester Aci, Finishing Cat

: Rangka Baja Ringan **Penutup Atap Metal** 

: Gypsum Board, Finishing Cat : GRC Board, Finishing Cat

: Cat Weathercoat, Cat Tekstur : Plester Aci Finishing Cat, Cat Testur

: Homogenius Tile

: Frame Aluminium Powder Coating, dengan kaca

: Solid Engineering Wood Door : Engineering Wood Door

: ex Lokal : Standard PDAM : 2200 watt

#### TANAKAYU SV