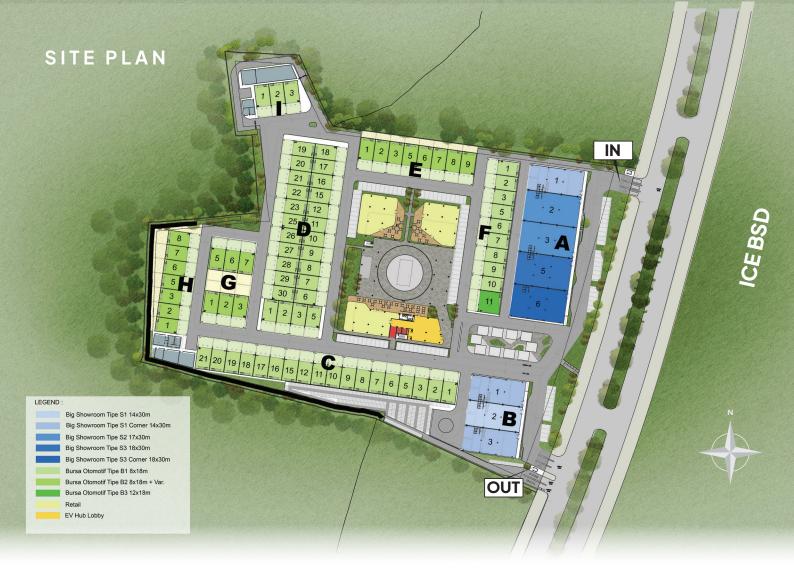

#### **Automotive Units Specification**

#### **Showroom Brand Specification**

### FLOORPLAN

14m

Mezzanine

#### Type S1

GF Big Showroom Type S1:14 x 30m

14m

#### Type S1 Corner

30m

GF
Big Showroom
Type S1 Corner: 14 x 30m

14m

Mezzanine

14m

#### Type S2

EO VOID ROY NO MEZZANINE

Big Showroom Type S2:17 x 30m

GF

#### Type S3

Big Showroom Type S3:18×30m

#### Type S3 Corner

Big Showroom Type S3 Corner: 18 x 30m

#### Type B1

Automotive Units Type B1:8x18m

#### Type B2

Automotive Units Type B2:8x18m+Var

#### Type B3

Automotive Units Type B3:12x18m