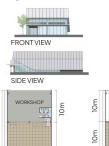

#### Type B1

Automotive Units Type B1:8x18m

#### Type B2

Automotive Units Type B2:8x18m+Var

#### Type B3

Automotive Units Type B3:12x18m