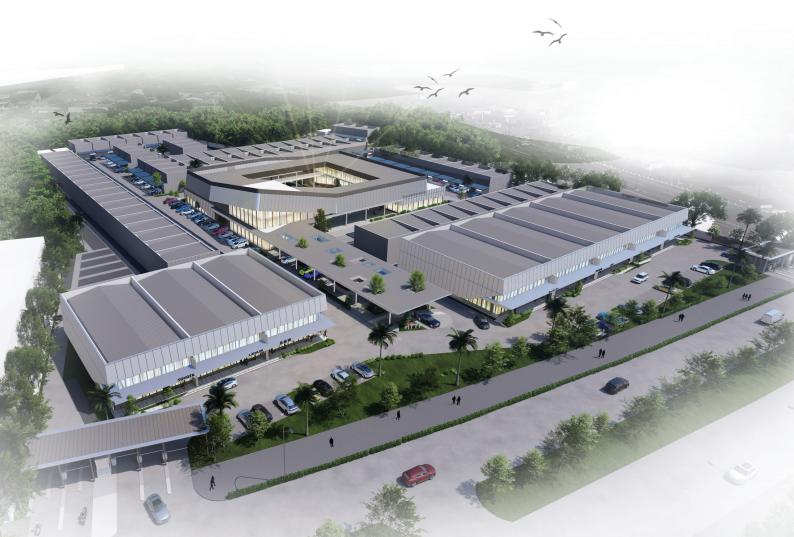

### **Automotive Units**

A thriving hub with 78 units dedicated to vehicles including those with electric technologies.

Grand Showrooms

Marvel at the latest
automotive wonders and
engage in the sustainable
futuristic community.

Commercial Space
16 commercial space that are
strategic in the compound space
(located at the main building).

F&B Units
3 F&B tenants to supercharge people's visit and delicacy.