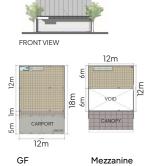

on

#### **FACADE**

Aluminum Composite Panel & Glass

#### **MAIN DOOR**

Aluminum with Glass Door

#### **SANITARY**

American Standard

#### **ELECTRICAL**

41.500 VA

#### INTERNET NETWORK

Fiber Optic

#### **WATER SUPPLY**

PAM

#### **CEILING**

Expose / Bare

### FLOORPLAN

14m

Mezzanine

#### Type S1



GF Big Showroom Type S1:14 x 30m

14m

#### Type S1 Corner



30m

GF
Big Showroom
Type S1 Corner: 14 x 30m

14m

Mezzanine

14m

#### Type S2





EO VOID ROY NO MEZZANINE

Big Showroom Type S2:17 x 30m

GF

#### Type S3





Big Showroom Type S3:18×30m

#### Type S3 Corner





Big Showroom Type S3 Corner: 18 x 30m

# Curated design with sleek & modern architecture

#### Type B1



Automotive Units Type B1:8x18m

#### Type B2



Automotive Units Type B2:8x18m+Var

#### Type B3



Automotive Units Type B3:12x18m