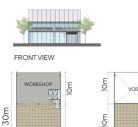

#### Type B1

Automotive Units Type B1:8x18m

#### Type B2

Automotive Units Type B2:8x18m+Var

#### Type B3

Automotive Units Type B3:12x18m