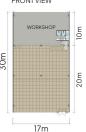

Specification**

#### **FOUNDATION**

Pile

#### **FLOORING**

Carport : Concrete Slab Terrace : Ceramic Tile

Ground Floor: Homogenous Tile Mezzanine Floor: Homogenous Tile

Toilet: Ceramic Tile

#### WALL

Filler: Light Brick Cover: Plaster Wall + Paint

#### **ROOF**

Construction: Steel / Lightweight steel Cover: Zincalume + Insulation

#### **FACADE**

Aluminum Composite Panel & Glass

#### **MAIN DOOR**

Aluminum with Glass Door

#### **SANITARY**

American Standard

#### **ELECTRICAL**

41.500 VA

#### INTERNET NETWORK

Fiber Optic

#### **WATER SUPPLY**

PAM

#### **CEILING**

Expose / Bare

### FLOORPLAN

14m

Mezzanine

#### Type S1



GF Big Showroom Type S1:14 x 30m

14m

#### Type S1 Corner



30m

GF
Big Showroom
Type S1 Corner: 14 x 30m

14m

Mezzanine

14m

#### Type S2





EO VOID ROY NO MEZZANINE

Big Showroom Type S2:17 x 30m

GF

#### Type S3





Big Showroom Type S3:18×30m

#### Type S3 Corner





Big Showroom Type S3 Corner: 18 x 30m

# Curated design with sleek & modern architecture

#### Type B1



Automotive Units Type B1:8x18m

#### Type B2



Automotive Units Type B2:8x18m+Var

#### Type B3



Automotive Units Type B3:12x18m