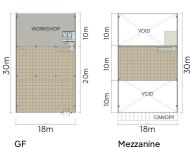

te Slab Terrace : Ceramic Tile

Ground Floor: Homogenous Tile Mezzanine Floor: Homogenous Tile

Toilet: Ceramic Tile

#### WALL

Filler: Light Brick Cover: Plaster Wall + Paint

#### **ROOF**

Construction: Steel / Lightweight steel Cover: Zincalume + Insulation

#### **FACADE**

Aluminum Composite Panel & Glass

#### **MAIN DOOR**

Aluminum with Glass Door

#### **SANITARY**

American Standard

#### **ELECTRICAL**

41.500 VA

#### INTERNET NETWORK

Fiber Optic

#### **WATER SUPPLY**

PAM

#### **CEILING**

Expose / Bare

### FLOORPLAN

14m

Mezzanine

#### Type S1



GF Big Showroom Type S1:14 x 30m

14m

#### Type S1 Corner



30m

GF
Big Showroom
Type S1 Corner: 14 x 30m

14m

Mezzanine

14m

#### Type S2





EO VOID ROY NO MEZZANINE

Big Showroom Type S2:17 x 30m

GF

#### Type S3





Big Showroom Type S3:18×30m

#### Type S3 Corner





Big Showroom Type S3 Corner: 18 x 30m

# Curated design with sleek & modern architecture

#### Type B1



Automotive Units Type B1:8x18m

#### Type B2



Automotive Units Type B2:8x18m+Var

#### Type B3



Automotive Units Type B3:12x18m