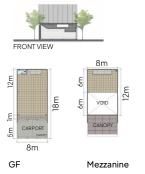

ter Wall + Paint

#### **ROOF**

Construction: Steel / Lightweight steel Cover: Zincalume + Insulation

#### **FACADE**

Aluminum Composite Panel & Glass

#### **MAIN DOOR**

Aluminum with Glass Door

#### **SANITARY**

American Standard

#### **ELECTRICAL**

41.500 VA

#### INTERNET NETWORK

Fiber Optic

#### **WATER SUPPLY**

PAM

#### **CEILING**

Expose / Bare

### FLOORPLAN

14m

Mezzanine

#### Type S1



GF Big Showroom Type S1:14 x 30m

14m

#### Type S1 Corner



30m

GF
Big Showroom
Type S1 Corner: 14 x 30m

14m

Mezzanine

14m

#### Type S2





EO VOID ROY NO MEZZANINE

Big Showroom Type S2:17 x 30m

GF

#### Type S3





Big Showroom Type S3:18×30m

#### Type S3 Corner





Big Showroom Type S3 Corner: 18 x 30m

# Curated design with sleek & modern architecture

#### Type B1



Automotive Units Type B1:8x18m

#### Type B2



Automotive Units Type B2:8x18m+Var

#### Type B3



Automotive Units Type B3:12x18m