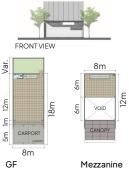

teel / Lightweight steel Cover: Zincalume + Insulation

#### **FACADE**

Aluminum Composite Panel & Glass

#### **MAIN DOOR**

Aluminum with Glass Door

#### **SANITARY**

American Standard

#### **ELECTRICAL**

41.500 VA

#### INTERNET NETWORK

Fiber Optic

#### **WATER SUPPLY**

PAM

#### **CEILING**

Expose / Bare

### FLOORPLAN

14m

Mezzanine

#### Type S1



GF Big Showroom Type S1:14 x 30m

14m

#### Type S1 Corner



30m

GF
Big Showroom
Type S1 Corner: 14 x 30m

14m

Mezzanine

14m

#### Type S2





EO VOID ROY NO MEZZANINE

Big Showroom Type S2:17 x 30m

GF

#### Type S3





Big Showroom Type S3:18×30m

#### Type S3 Corner





Big Showroom Type S3 Corner: 18 x 30m

# Curated design with sleek & modern architecture

#### Type B1



Automotive Units Type B1:8x18m

#### Type B2



Automotive Units Type B2:8x18m+Var

#### Type B3



Automotive Units Type B3:12x18m