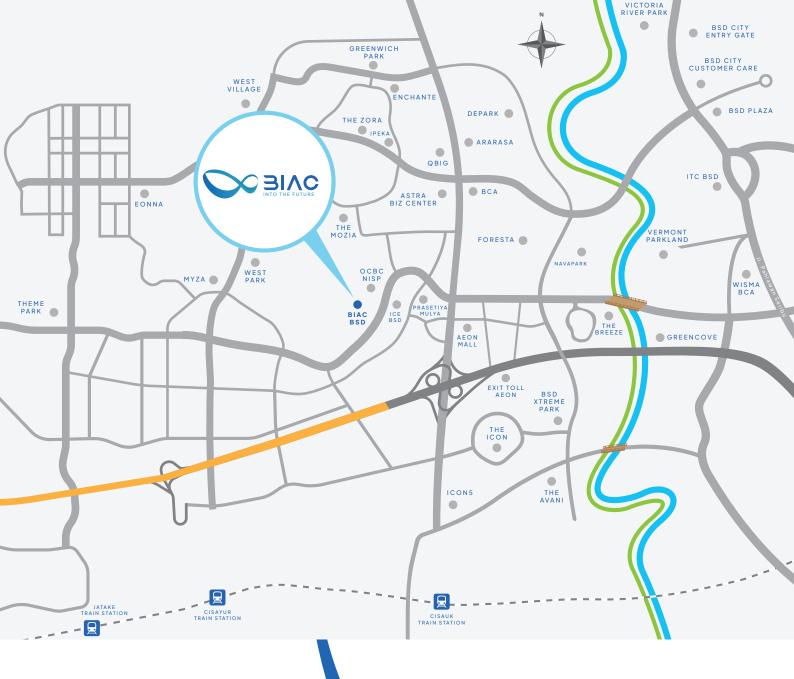

### Location

#### **BSD International Automotive Centre**

PT. Inter Trans Teman Futura

Jl. BSD Grand Boulevard No 10–12, Pagedangan, Kec. Pagedangan, Kab. Tangerang Banten, 15339

Our establishment enjoys a prime position in a strategically chosen location. This advantageous placement not only provides us with easy accessibility and visibility but also positions us at the heart of key markets and vital resources.

#### **ICEBSD**

1 Min to ICE BSD

#### **AEON MALL**

3 Mins to AEON Mall

#### **INTERMODA BSD CITY**

5 Mins to Intermoda BSD City