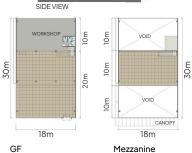

#### Type S3

Big Showroom Type S3:18×30m

#### Type S3 Corner

Big Showroom Type S3 Corner: 18 x 30m